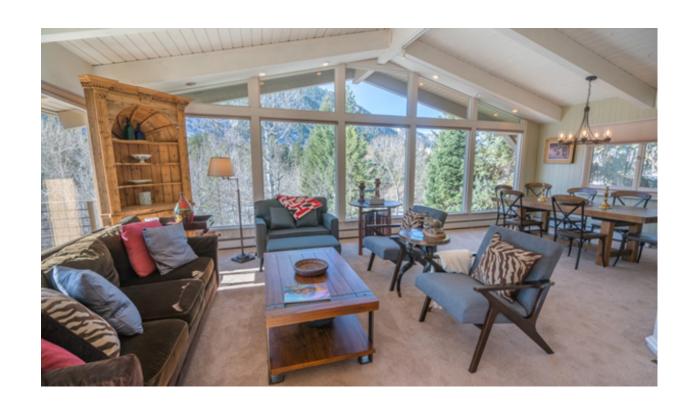

This living room is full of light, panoramic views and comfortable furniture. There is a charming wood burning fireplace and library area with TV. The dining room seats 8 and overlooks Aspen Mountain. The country kitchen has great windows and a breakfast area. This home is dog friendly with a great fenced yard, and large stone deck with hot tub.

## **Amenities**

- Three Bedrooms
- Two Baths
- Living Room With Wood Burning Fireplace
- Expansive Deck With Beautiful Mountain Views
- Air Conditioning
- Hot Tub
- Perfect Home For Families Aspen School District
- Two Car Garage
- New Railings On Deck
- Fenced Yard Great For A Dog
- Private
- Easy access to North Star Preserve in Summer
- Additional Family Room With Twin Bed Sofa
- Dining Table Seats Eight
- Washer & Dryer
- Exclusively Listed