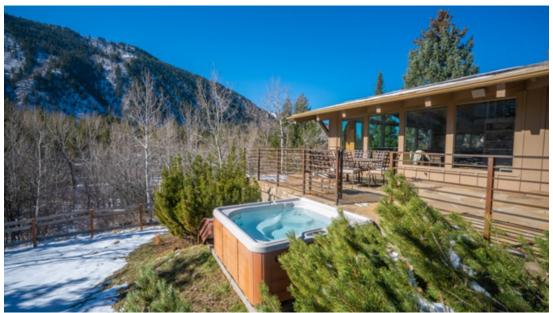

This living room is full of light, panoramic views and comfortable furniture. There is a charming wood burning fireplace and library area with TV. The dining room seats 8 and overlooks Aspen Mountain. The country kitchen has great windows and a breakfast area. This home is dog friendly with a great fenced yard, and large stone deck with hot tub.

## **Amenities**

- Three Bedrooms
- Two Baths
- Living Room With Wood Burning Fireplace
- Expansive Deck With Beautiful Mountain Views
- Air Conditioning
- Hot Tub
- Perfect Home For Families Aspen School District
- Two Car Garage
- New Railings On Deck
- Fenced Yard Great For A Dog
- Private
- Easy access to North Star Preserve in Summer
- Additional Family Room With Twin Bed Sofa
- Dining Table Seats Eight
- Washer & Dryer
- Exclusively Listed