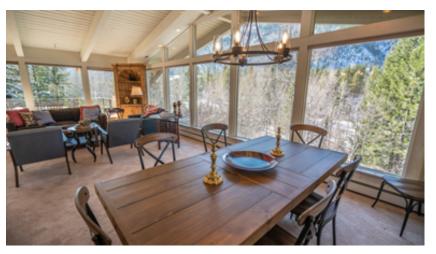

This living room is full of light, panoramic views and comfortable furniture. There is a charming wood burning fireplace and library area with TV. The dining room seats 8 and overlooks Aspen Mountain. The country kitchen has great windows and a breakfast area. This home is dog friendly with a great fenced yard, and large stone deck with hot tub.

## **Amenities**

- Three Bedrooms
- Two Baths
- Living Room With Wood Burning Fireplace
- Expansive Deck With Beautiful Mountain Views
- Air Conditioning
- Hot Tub
- Perfect Home For Families Aspen School District
- Two Car Garage
- New Railings On Deck
- Fenced Yard Great For A Dog
- Private
- Easy access to North Star Preserve in Summer
- Additional Family Room With Twin Bed Sofa
- Dining Table Seats Eight
- Washer & Dryer
- Exclusively Listed