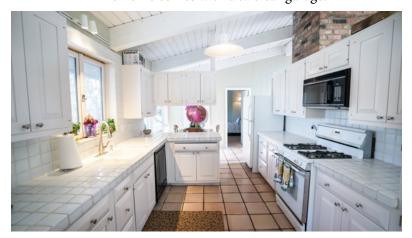

This living room is full of light, panoramic views and comfortable furniture. There is a charming wood burning fireplace and library area with TV. The dining room seats 8 and overlooks Aspen Mountain. The country kitchen has great windows and a breakfast area. This home is dog friendly with a great fenced yard, and large stone deck with hot tub.