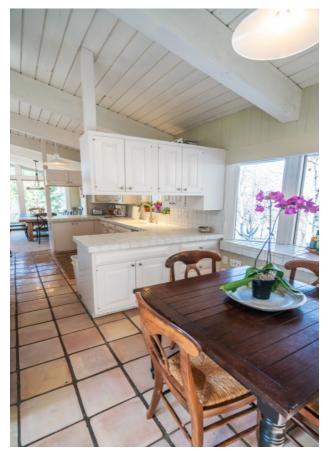

This living room is full of light, panoramic views and comfortable furniture. There is a charming wood burning fireplace and library area with TV. The dining room seats 8 and overlooks Aspen Mountain. The country kitchen has great windows and a breakfast area. This home is dog friendly with a great fenced yard, and large stone deck with hot tub.