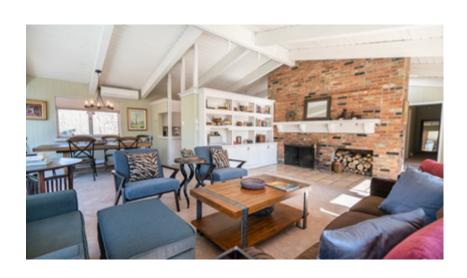

This living room is full of light, panoramic views and comfortable furniture. There is a charming wood burning fireplace and library area with TV. The dining room seats 8 and overlooks Aspen Mountain. The country kitchen has great windows and a breakfast area. This home is dog friendly with a great fenced yard, and large stone deck with hot tub.

## **Amenities**

- Three Bedrooms
- Two Baths
- Living Room With Wood Burning Fireplace
- Expansive Deck With Beautiful Mountain Views
- Air Conditioning
- Hot Tub
- Perfect Home For Families Aspen School District
- Two Car Garage
- New Railings On Deck
- Fenced Yard Great For A Dog
- Private
- Easy access to North Star Preserve in Summer
- Additional Family Room With Twin Bed Sofa
- Dining Table Seats Eight
- Washer & Dryer
- Exclusively Listed